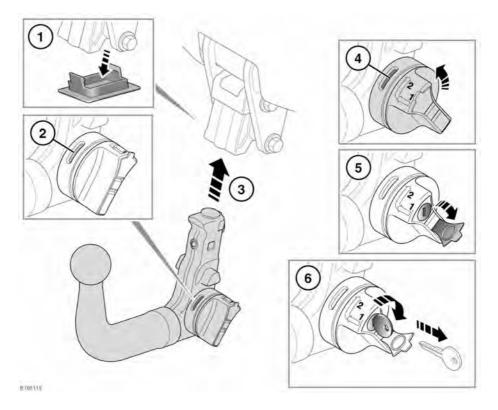

## FITTING THE DETACHABLE TOW BALL

Fit the detachable tow ball as follows:

- 1. Remove the protective cover from the vehicle mounting and stow it in the tow ball stowage area.
- 2. The tow ball can only be installed when the locking lever is in the unlocked position (red showing).
- 3. Insert the tow ball into the tow bar mounting and push firmly upwards until the tow ball locks into position.
- **4.** Turn the locking lever towards you until green is showing.

- **5.** Remove the protective cover from the key slot.
- **6.** Insert the key and turn it clockwise to lock the tow ball, then remove the key and refit the protective cover. Store the key in a safe place.