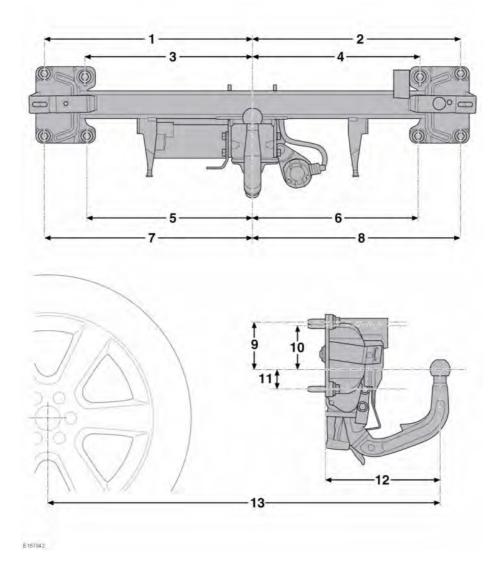

# Towing

### Deployable tow bar

## Towing

| Dimension | Millimetres |
|-----------|-------------|
| 1         | 534         |
| 2         | 534         |
| 3         | 430         |
| 4         | 430         |
| 5         | 425         |
| 6         | 425         |
| 7         | 534         |
| 8         | 534         |
| 9         | 114         |
| 10        | 106         |
| 11        | 47          |
| 12        | 275         |
| 13        | 1 080       |

**Note:** These dimensions refer to towing equipment officially released by the vehicle manufacturer.