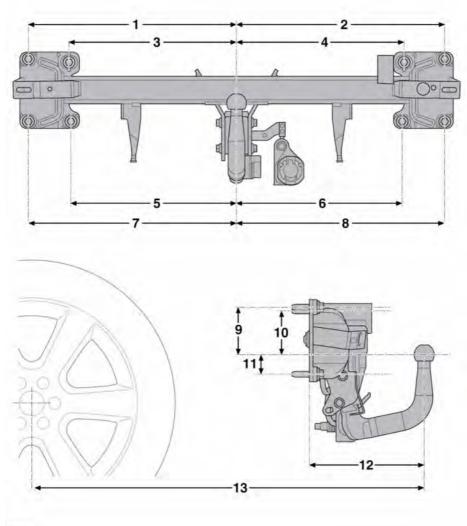

### TOW BAR DIMENSIONS AND MOUNTING POINTS

#### Detachable tow bar

E 167040

## Towing

| Dimension | Millimetres |  |
|-----------|-------------|--|
| 1         | 534         |  |
| 2         | 534         |  |
| 3         | 430         |  |
| 4         | 430         |  |
| 5         | 425         |  |
| 6         | 425         |  |
| 7         | 534         |  |
| 8         | 534         |  |
| 9         | 114         |  |
| 10        | 106         |  |
| 11        | 47          |  |
| 12        | 275         |  |
| 13        | 1 080       |  |

**Note:** These dimensions refer to towing equipment officially released by the vehicle manufacturer.