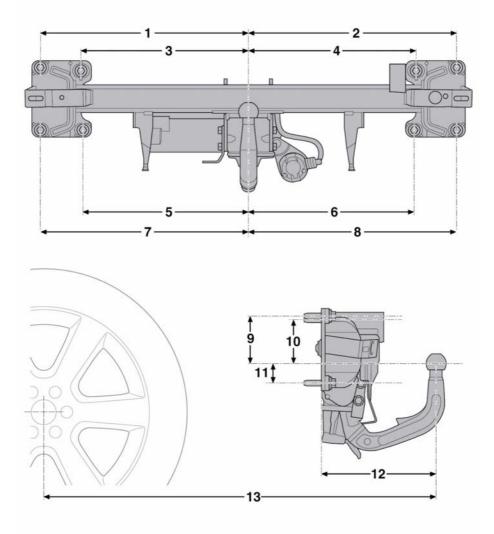

# Towing

### Deployable tow bar

E167042

## Towing

| Dimension | Millimetres | Inches |  |
|-----------|-------------|--------|--|
| 1         | 534         | 21     |  |
| 2         | 534         | 21     |  |
| 3         | 430         | 16.9   |  |
| 4         | 430         | 16.9   |  |
| 5         | 425         | 16.7   |  |
| 6         | 425         | 16.7   |  |
| 7         | 534         | 21     |  |
| 8         | 534         | 21     |  |
| 9         | 114         | 4.5    |  |
| 10        | 106         | 4.2    |  |
| 11        | 47          | 1.9    |  |
| 12        | 275         | 10.8   |  |
| 13        | 1 080       | 42.5   |  |

**Note:** Dimensions refer to towing equipment officially released by Jaguar.