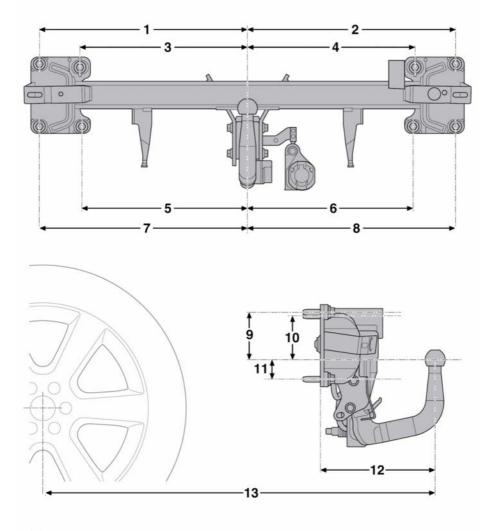

### TOW BAR DIMENSIONS AND MOUNTING POINTS

#### Detachable tow bar

E167040

## Towing

| Dimension | Millimetres | Inches |
|-----------|-------------|--------|
| 1         | 534         | 21     |
| 2         | 534         | 21     |
| 3         | 430         | 16.9   |
| 4         | 430         | 16.9   |
| 5         | 425         | 16.7   |
| 6         | 425         | 16.7   |
| 7         | 534         | 21     |
| 8         | 534         | 21     |
| 9         | 114         | 4.5    |
| 10        | 106         | 4.2    |
| 11        | 47          | 1.9    |
| 12        | 275         | 10.8   |
| 13        | 1 080       | 42.5   |

**Note:** Dimensions refer to towing equipment officially released by Jaguar.