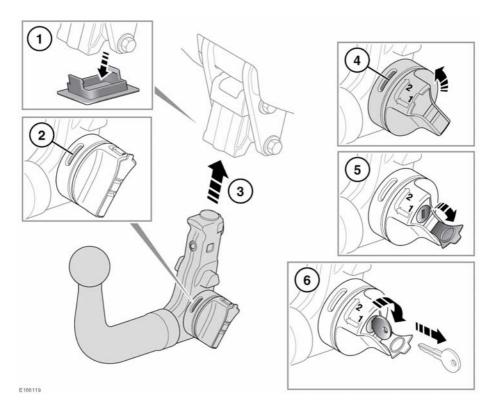

## FITTING THE DETACHABLE TOW BALL

Fit the Detachable tow ball as follows:

- Remove the protective cover from the vehicle mounting and stow it in the tow ball stowage area.
- 2. The tow ball can only be installed when the locking lever is in the unlocked position (red showing).
- Insert the tow ball into the tow bar mounting and push firmly upwards until the tow ball locks into position.
- **4.** Turn the locking lever towards you until green is showing.

- **5.** Remove the protective cover from the key slot.
- **6.** Insert the key and turn it clockwise to lock the tow ball, then remove the key and refit the protective cover. Store the key in a safe place.