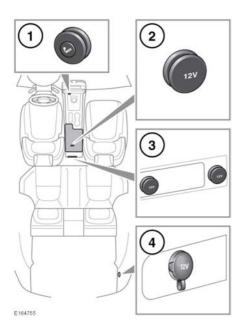

**Note:** Power sockets can be used to power approved accessories that use a maximum of 120 Watts.

1. Front power socket.

- 2. Centre power socket.
- 3. Rear power socket.
- 4. Luggage compartment power socket.