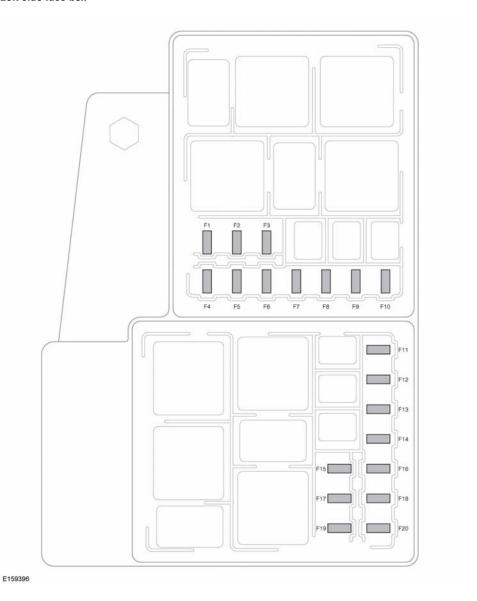

## **ENGINE COMPARTMENT FUSE BOX**

Left side fuse box

178

| Fuse No | Rating<br>(amps) | Fuse<br>Color | Circuit                                                     |
|---------|------------------|---------------|-------------------------------------------------------------|
| F1      | 5A               | Tan           | Diagnostic socket                                           |
| F2      | 20A              | Yellow        | Washer transfer pump                                        |
| F3      | -                | -             | -                                                           |
| F4      | 5A               | Tan           | Monitor                                                     |
| F5      | 25A              | Clear         | Engine management (ignition coils)                          |
| F6      | 5A               | Tan           | Engine management (MAF sensors)                             |
| F7      | 5A               | Tan           | Engine management (sensors)                                 |
| F8      | 10A              | Red           | Engine management (actuators)                               |
| F9      | 10A              | Red           | Engine management (throttle motor)                          |
| F10     | 15A              | Blue          | Engine management (variable valve timing)                   |
| F11     | 20A              | Yellow        | Engine management (oxygen sensor-left side)                 |
| F12     | 20A              | Yellow        | Engine management (oxygen sensor-right side)                |
| F13     | 20A              | Yellow        | Engine management (catalyst oxygen sensor)                  |
| F14     | 10A              | Red           | Electric water pump                                         |
| F15     | 5A               | Tan           | Active exhaust valve                                        |
| F16     | -                | -             | -                                                           |
| F17     | 5A               | Tan           | Engine management system                                    |
| F18     | 30A              | Green         | Anti-lock Braking System (ABS)valves                        |
| F19     | 15A              | Blue          | Electronic transmission switch, Transmission control module |
| F20     | 30A              | Green         | All Wheel Drive system                                      |