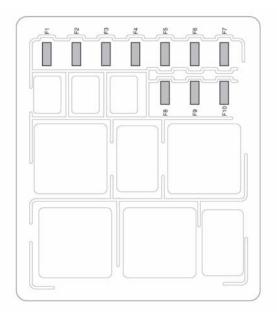

## Right side fuse box

E159395

| Fuse No | Rating (amps) | Fuse Color | Circuit       |
|---------|---------------|------------|---------------|
| F1      | 25A           | Clear      | Headlamp wash |
| F2      | -             | -          | -             |
| F3      | 15A           | Blue       | Horns         |
| F4      | -             | -          | -             |
| F5      | -             | -          | -             |
| F6      | -             | -          | -             |
| F7      | -             | -          | -             |
| F8      | -             | -          | -             |
| F9      | -             | -          | -             |
| F10     | -             | -          | -             |