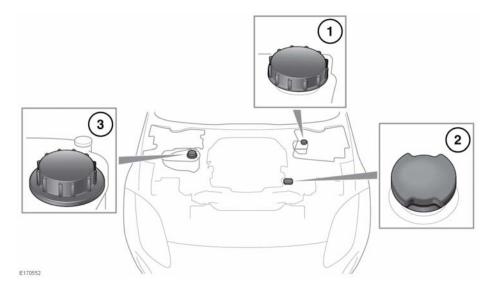

### FLUID FILLER LOCATIONS

E170553

**Note:** The brake fluid reservoir is located underneath the left side hood access cover. See **159, UNDER HOOD COVERS - REMOVAL**.

- 1. Brake reservoir.
- 2. Engine oil.
- 3. Coolant reservoir (expansion tank).