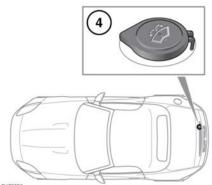

### FLUID FILLER LOCATIONS





E170553

**Note:** The brake fluid reservoir is located underneath the left side hood access cover. See **159, UNDER HOOD COVERS - REMOVAL**.

- 1. Brake reservoir.
- 2. Engine oil.
- 3. Coolant reservoir (expansion tank).

4. Washer fluid reservoir.

# **A**WARNING

Do not drive the vehicle if there is a possibility that leaked fluid will come into contact with a hot surface, such as the exhaust.

# **A**WARNING

While working in the engine compartment, always observe the safety precautions. See 157, SAFETY IN THE GARAGE.

#### **CHECKING THE ENGINE OIL LEVEL**

The engine oil level is not monitored when the engine is running and/or the vehicle is in motion.

#### NOTICE

Check the engine oil weekly. If any significant or sudden drop in oil level is noted, seek qualified assistance.