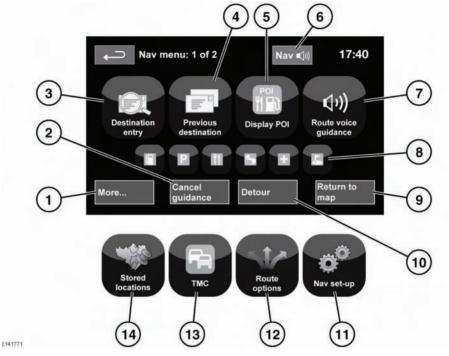

## MAIN MENU

- 1. More...: Displays the other Nav menu screen.
- 2. Cancel guidance: Cancels the current route guidance.
- 3. Destination entry: Provides a choice of options for entering a destination.
- 4. **Previous destination**: Displays previous destinations entered.
- 5. Display/Hide POI: Turns the POI (Point Of Interest) icons on the map on/off.
- **6.** When a destination is set, the Jaguar logo is replaced by a soft key which enables the last voice instruction to be repeated.

- Route voice guidance: Allows the voice guidance messages to be turned off for the current journey. The soft key is highlighted while voice guidance is enabled.
- POI shortcuts: Touch the relevant icon to list available POIs close to the vehicle's position.
- 9. Return to map: Advances to the main map screen.
- **10. Detour**: Allows a detour from the current route.
- Nav set-up: Settings for the Navigation system.
- Route options: Allows selection of various options for the route.