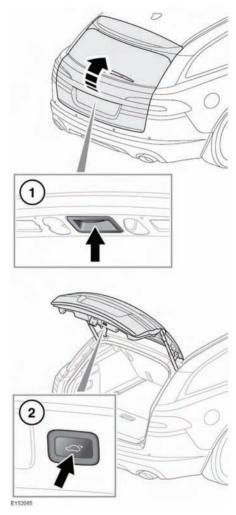

## OPENING AND CLOSING THE POWERED TAILGATE

Make sure there is a minimum space of 1.0 m (39 in) above the rear of the vehicle before operating the tailgate. Insufficient space may result in damage to the vehicle.