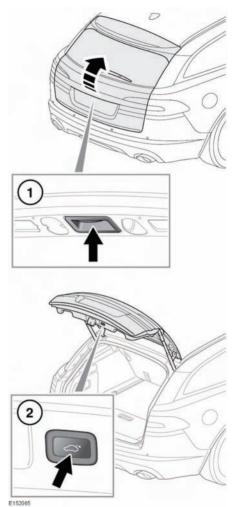

## OPENING AND CLOSING THE POWERED TAILGATE

Make sure there is a minimum space of 1.0 m (39 in) above the rear of the vehicle before operating the tailgate. Insufficient space may result in damage to the vehicle.