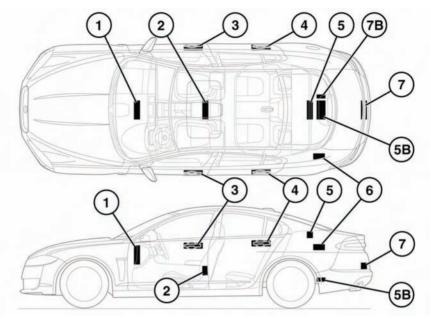

## **REMOTE KEY FOB TRANSMITTER LOCATIONS**

E145025

- 1. Cabin front transmitter.
- 2. Cabin rear transmitter.
- 3. Front exterior door handle transmitters.
- 4. Rear exterior door handle transmitters.
- Luggage compartment interior transmitter.
  5B Sportbrake.
- **6.** Luggage compartment exterior transmitter.
- 7. Keyless vehicle module. 7B Sportbrake.