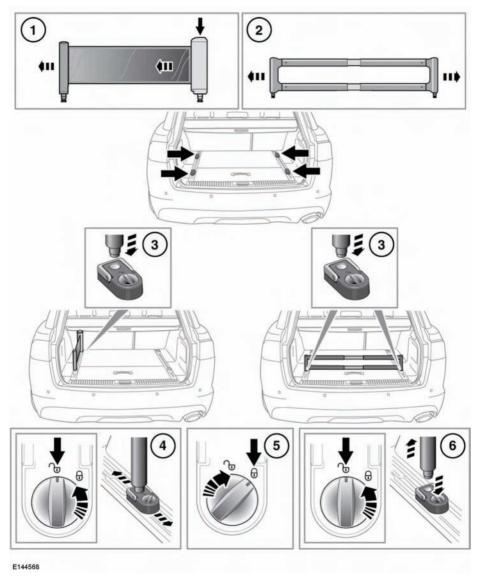

## Luggage compartment

Floor mounted luggage rails provide a full width mounting channel that will accommodate a flexible retracting band and/or a solid telescopic divider to retain soft and hard luggage of all shapes and sizes.

- 1. Press and pull to adjust length required of retracting band.
- 2. Adjust divider to length required.
- 3. Unlock required lashing eye, attach the luggage band/divider to lashing eye.
- With the lashing eye in the unlocked position, press the switch and slide to the required position in the luggage rail.
- **5.** Lock lashing eye when in required position.
- **6.** To remove luggage band/divider from lashing eye, unlock lashing eye and press the lock/unlock switch and release.