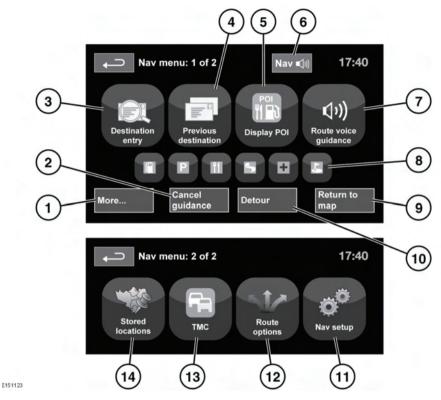

## MAIN MENU

- **1. More...**: Displays the other Nav menu screen.
- **2. Cancel guidance**: Cancels current route guidance.
- **3. Destination entry**: Provides a choice of options for entering a destination.
- **4. Previous destination**: Displays previous destinations entered.
- Display/Hide POI: Turns the POI (Point Of Interest) icons on the map on/off.
- **6.** When a destination is set, the Jaguar logo is replaced by a soft key which enables the last voice instruction to be repeated.

- 7. Route voice guidance: Allows the voice guidance messages to be turned off for the current journey. The soft key is highlighted while voice guidance is enabled.
- **8.** POI shortcuts: Touch icon to list available POIs close to the vehicle position.
- **9. Return to map**: Advances to the main map screen.
- **10. Detour**: Allows a detour from the current route.
- **11. Nav setup**: Settings for the navigation system.