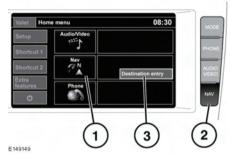

## **USING THE NAVIGATION SYSTEM**

From the **Home menu** touch the **Navigation** soft key (1). Alternatively, press the **NAV** button on the fascia (2). A **Caution** screen will be displayed.

After touching **Continue**, the touch screen will display the previously displayed map view. This will show the current vehicle position. Touch the **Nav menu** soft key to display the main menu screen.

At this point, the first time user should set up personal preferences in the **Nav set-up** area. These settings are applied whenever navigation is used.

For a short-cut to set a destination, press **Destination entry** (3). The Destination entry menu will be displayed after pressing **Continue** on the **Caution** screen.