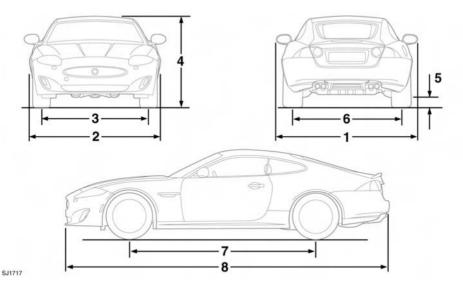

## DIMENSIONS

| ltem | Description                                            | mm / inches       |
|------|--------------------------------------------------------|-------------------|
| 1    | Width                                                  | 2028 / 80         |
| 2    | Width with mirrors folded                              | 1892 / 74.5       |
| 2    | Width with mirrors folded, rear arch extensions fitted | 1912 / 75.3       |
| 3    | Track - front                                          | 1560 / 61.4       |
| 4    | Maximum height - Coupe                                 | 1287 / 50.6       |
| 4    | Maximum height - Convertible                           | 1296 / 51.0       |
| 4    | Maximum height - XKRS                                  | 1277 / 50.3       |
| 5    | *Minimum ground clearance (at gross vehicle weight)    | 100 / 4.0         |
| 6    | Track - rear                                           | 1608 / 63.3       |
| 7    | Wheelbase                                              | 2752 / 108.3      |
| 8    | Overall length - XKRS                                  | 4804 / 189.0      |
| 8    | Overall length - All other vehicles                    | 4794 / 188.7      |
| -    | Turning circle (kerb to kerb)                          | 10.9 m / 35.8 ft. |

\*XKRS has lower kerb and ramp clearance than XK and XKR. Take care when approaching low kerbs and steep ramps as these may cause damage to the lower parts of the bumper.

()