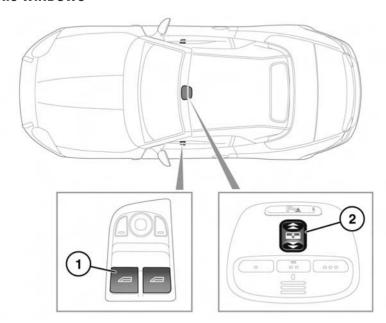

## FI FCTRIC WINDOWS

SJ1684

To prevent accidental operation, never leave the Smart Key in the vehicle if children or animals are also left in the vehicle.

1. Window switches:

The windows will operate for 5 minutes after the engine is switched off, as long as none of the doors are opened.

Each window has a one-touch facility enabling the occupant to fully open or close the window in one quick movement.

Press (or pull) the switch briefly to open (or close) the window. Window travel can be stopped at any time by operating the switch again.

- Any ice should be removed from the windows prior to operation.
- 2. Rear quarter window switch (convertible only).

To operate the windows independently of the convertible roof when the convertible roof is closed:

- Press the rear of the switch for less than a second and the rear quarter windows will fully open.
- Press the front of the switch and hold and the rear quarter windows will raise as long as the switch is held.