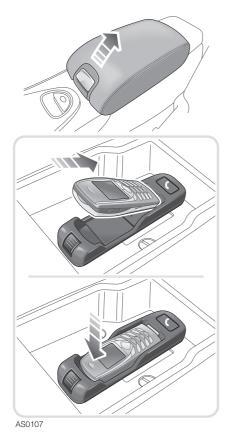

## ATTACHING THE PHONE

- 1. Lift the top of the cubby box.
- 2. Insert the base of the phone into the docking cradle.
- **3.** Push the upper part of the phone into the cradle until a 'click' is heard.
- 4. Lower the top of the cubby box.

**Note:** The mobile phone will be charged while 'Docked' in the cradle. Dependent upon phone make/model, charging can continue for up to 10 minutes after the ignition has been turned off.