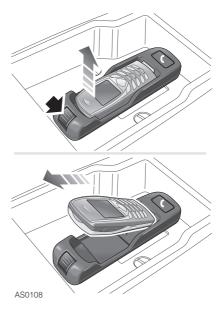

## REMOVING THE PHONE

- 1. Lift the top of the cubby box.
- Press the button on the docking cradle to release the upper part of the phone.
- **3.** Slide the phone away from the base and remove from the docking cradle.
- 4. Lower the top of the cubby box.