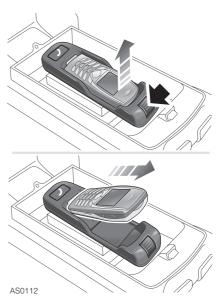

## REMOVING THE PHONE

- 1. Lift the top of the cubby box.
- 2. Press the button on the docking cradle to release the upper part of the phone.
- **3.** Slide the phone away from the base and remove from the docking cradle.
- 4. Lower the top of the cubby box.