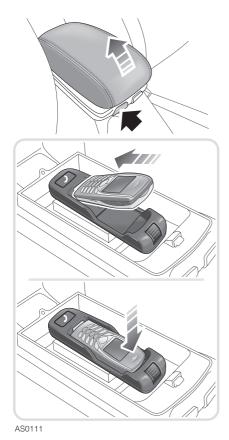

## ATTACHING THE PHONE

- 1. Lift the top of the cubby box.
- 2. Insert the base of the phone into the docking cradle.
- **3.** Push the upper part of the phone into the cradle until a 'click' is heard.
- 4. Lower the top of the cubby box.

**Note:** The mobile phone will be charged while 'Docked' in the cradle. Dependent upon phone make/model, charging can continue for up to 10 minutes after the ignition has been turned off.