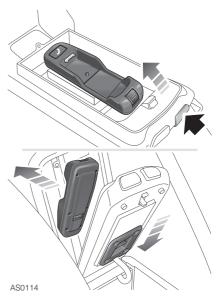

## REMOVING THE DOCKING CRADLE

- **1.** Open the upper and lower portions of the cubby box.
- 2. Press the release button to release the cradle.
- **3.** Pull the docking cradle from the base plate to remove.
- **4.** Close the upper and lower portions of the cubby box.