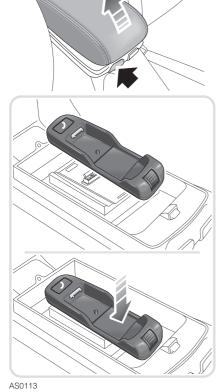

## FITTING THE DOCKING CRADLE

- 1. Lift the top of the cubby box.
- 2. Align the connector on the docking cradle with the one on the base plate.
- 3. Push the docking cradle onto the base plate. A 'click' will be heard to indicate that the docking cradle is secured to the base plate.
- 4. Lower the top of the cubby box.