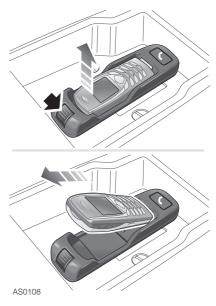

## REMOVING THE PHONE

- 1. Lift the top of the cubby box.
- Press the button on the docking cradle to release the upper part of the phone.
- **3.** Slide the phone away from the base and remove from the docking cradle.
- 4. Lower the top of the cubby box.