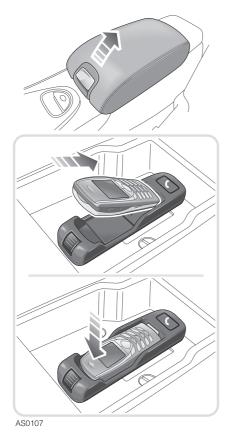

## ATTACHING THE PHONE

- 1. Lift the top of the cubby box.
- 2. Insert the base of the phone into the docking cradle.
- **3.** Push the upper part of the phone into the cradle until a 'click' is heard.
- 4. Lower the top of the cubby box.