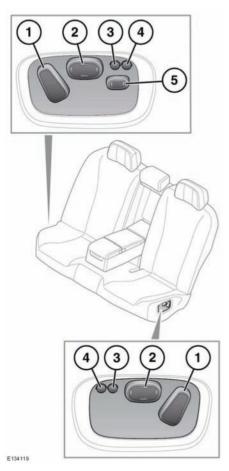

## FI FCTRIC SFATS

**Note:** This feature will not operate if the rear window isolation switch has been activated.

- 1. Seat back angle adjustment.
- 2. Lumbar support adjustment.
- 3. Massage OFF.
- **4.** Massage ON, operates for 10 minutes or until switched off.
- **5.** Front passenger seat away, forward or rearward adjustment.

To adjust the seats, the Smart Key must be in the vehicle and the ignition turned on.