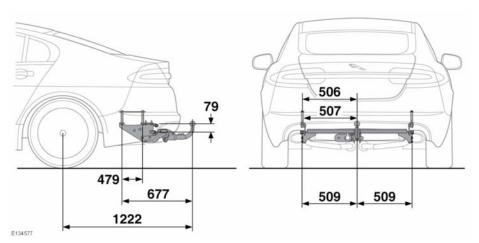

## TOW BAR DIMENSIONS AND MOUNTING POINTS

Note: Dimensions given are in millimetres.