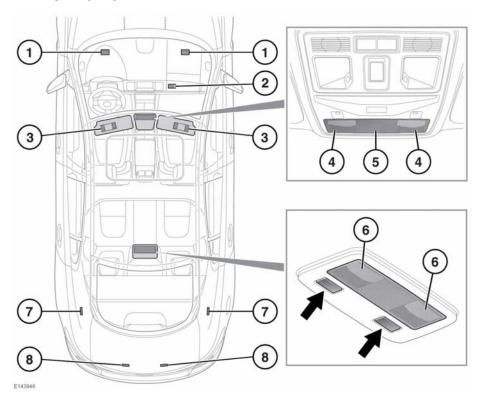

## INTERIOR LIGHTS

- 1. Front seat footwell illumination.
- 2. Glove box lamp.
- 3. Vanity mirror lamps.
- Front reading lamps: Touch the lens briefly to switch on/off.
- Front interior courtesy lamp: Illuminates when the doors are unlocked and extinguishes 30 seconds after all doors are closed or when the vehicle is locked.
- The lamps are operated by proximity sensors. Move your finger close to (or touch) the appropriate lens to switch on/ off. Touch the lens for 2 seconds to switch automatic illumination on/off (Manual mode or Auto mode is displayed in the message centre accordingly).
- 6. Rear interior and reading lamps: Switch on automatically when the doors are opened. Press the appropriate switch to activate a lamp manually
- 7. Luggage compartment lamp: Press the switch briefly to switch on/off.
- 8. Rear door lamps. Sportbrake only.